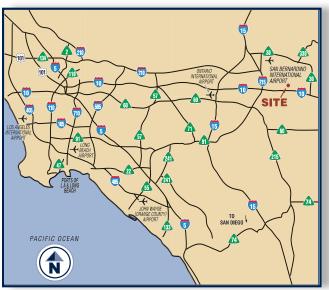

ng, sustainable and healthy places to work.

Legacy Building<sup>sm</sup> 868 26875 Pioneer Ave., Redlands, California 92374

## **SPECIFICATIONS**

**BUILDING SIZE: 517,346 SF** 

OFFICE SIZE: 4,012 SF

**LAND SIZE:** 1,121,954 SF

**DOCK HIGH TRUCK POSITIONS:** 114 (9' x 10')

Ground Level Ramps: 2 (12'x 14')

**TRUCK TURNING RADIUS: 185'** 

MINIMUM CLEARANCE: 32' at first column

**SPRINKLER SYSTEM: ESFR** 

**YEAR OF CONSTRUCTION: 2010** 

**POWER:** 1,200 amps, 480/277 volts,

3 phase, 4 wire

PARKING SPACES: 255 (Expandable)

## **LEGACY FEATURES**

134 trailer storage spaces

100% concrete truck courts

3% skylights

Architectural two-story glass entries

7" thick reinforced, 4,000 psi

concrete floor slabs

Abundant clerestory glass



**COMMERCE CENTER** 

Available For Lease







For Further Information Please Contact:



Our Knowledge is your Property

COLLIERS International: 3401 Centrelake Drive, Suite 150, Ontario, California 91761

**Thomas E. Taylor** thomas.taylor@colliers.com License # 00598896

Steven J. Bellitti steve.bellitti@colliers.com License # 01048797

**Summer Coulter** summer.coulter@colliers.com License # 01811350

Phone 909.860.3180 www.colliers.com Fax 909.396.4300