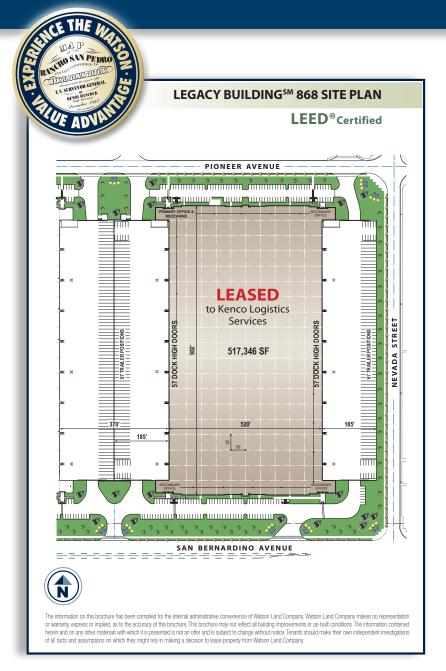

## **SPECIFICATIONS**

**BUILDING SIZE: 517,346 SF** 

OFFICE SIZE: 4,012 SF

**LAND SIZE:** 1,121,954 SF

**DOCK HIGH TRUCK POSITIONS:** 114 (9' x 10')

Ground Level Ramps: 2 (12'x 14')

**TRUCK TURNING RADIUS: 185'** 

MINIMUM CLEARANCE: 32' at first column

**SPRINKLER SYSTEM: ESFR** 

**YEAR OF CONSTRUCTION: 2010** 

**POWER:** 1,200 amps, 480/277 volts,

3 phase, 4 wire

PARKING SPACES: 255 (Expandable)

## **LEGACY FEATURES**

134 trailer storage spaces

100% concrete truck courts

3% skylights

Architectural two-story glass entries

7" thick reinforced, 4,000 psi

concrete floor slabs

Abundant clerestory glass