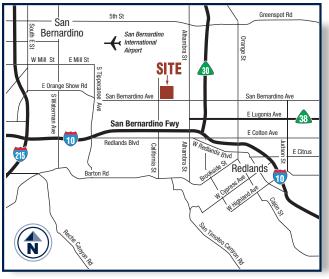

, sustainable and healthy places to work.

Legacy Building<sup>sm</sup> 868 26875 Pioneer Ave., Redlands, California 92374

## **SPECIFICATIONS**

**BUILDING SIZE: 517,346 SF** 

OFFICE SIZE: 4,012 SF

**LAND SIZE:** 1,121,954 SF

**DOCK HIGH TRUCK POSITIONS:** 114 (9' x 10')

Ground Level Ramps: 2 (12'x 14')

**TRUCK TURNING RADIUS: 185'** 

MINIMUM CLEARANCE: 32' at first column

**SPRINKLER SYSTEM: ESFR** 

**YEAR OF CONSTRUCTION: 2010** 

**POWER:** 1,200 amps, 480/277 volts,

3 phase, 4 wire

PARKING SPACES: 255 (Expandable)

## **LEGACY FEATURES**

134 trailer storage spaces

100% concrete truck courts

3% skylights

Architectural two-story glass entries

7" thick reinforced, 4,000 psi

concrete floor slabs

Abundant clerestory glass



**COMMERCE CENTER** 

Available For Lease







For Further Information Please Contact:



Our Knowledge is your Property

COLLIERS International: 3401 Centrelake Drive, Suite 150, Ontario, California 91761

**Thomas E. Taylor** thomas.taylor@colliers.com License # 00598896

Steven J. Bellitti steve.bellitti@colliers.com License # 01048797

**Summer Coulter** summer.coulter@colliers.com License # 01811350

Phone 909.860.3180 www.colliers.com Fax 909.396.4300