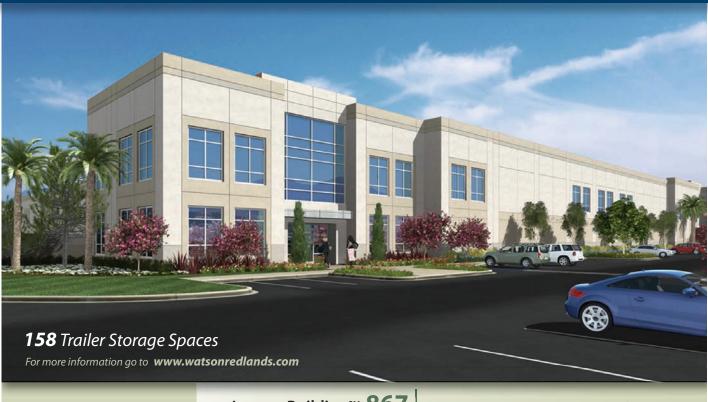

## **LEGACY FEATURES**

158 trailer storage spaces

100% concrete truck courts

3% skylights

Architectural two-story glass entries

7" thick reinforced, 4,000 psi

concrete floor slabs

Abundant clerestory glass