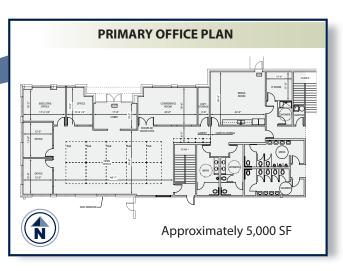

## **SPECIFICATIONS**

**BUILDING SIZE: 616,542 SF** 

OFFICE SIZE: 5,000 SF

**LAND SIZE:** 1,215,026 SF

**DOCK HIGH TRUCK POSITIONS:** 114 (9' x 10')

Ground Level Ramp: 2 (12'x 14')

**TRUCK TURNING RADIUS: 185'** 