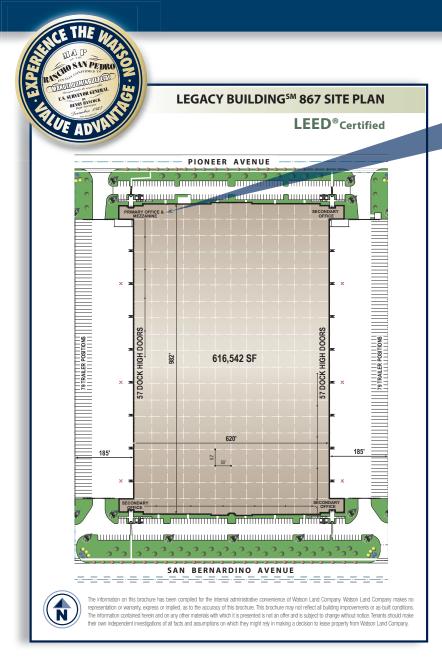

Legacy Building<sup>sM</sup> **867** 

26635 Pioneer Ave., Redlands, California 92374

## **SPECIFICATIONS**

**BUILDING SIZE: 616,542 SF** 

OFFICE SIZE: 5,000 SF

**LAND SIZE:** 1,215,026 SF

**DOCK HIGH TRUCK POSITIONS:** 114 (9' x 10')

Ground Level Ramp: 2 (12'x 14')

**TRUCK TURNING RADIUS: 185'** 

MINIMUM CLEARANCE: 32' at first column

**SPRINKLER SYSTEM:** ESFR

**POWER:** 1,200 amps, 480/277 volts,

3 phase, 4 wire

PARKING SPACES: 279 (Expandable)