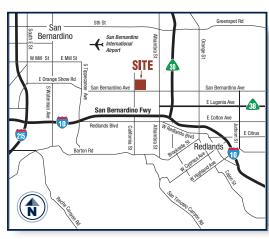

h performing, sustainable and healthy places to work.

Legacy Building<sup>™</sup> 866

26525 Pioneer Ave., Redlands California 92374

## **SPECIFICATIONS**

BUILDING SIZE: 375,839 sq. ft.

**OFFICE SIZE:** 5,080 sq. ft.

**LAND SIZE:** 786,231 sq. ft.

**DOCK HIGH TRUCK POSITIONS:** 57 (9' x 10')

Ground Level Ramp: 1 (12'x 14')

**TRUCK TURNING RADIUS: 185'** 

MINIMUM CLEARANCE: 36' at first column

**SPRINKLER SYSTEM:** ESFR

**POWER:** 1,200 amps, 480/277 volts,

3 phase, 4 wire

PARKING SPACES: 222 (Expandable)

## **LEGACY FEATURES**

79 trailer storage spaces

100% concrete truck courts

3% skylights

Architectural two-story glass entries

8" thick reinforced, 4,000 psi

concrete floor slabs

Abundant clerestory glass



375,839 SF

**COMMERCE CENTER** 

Available For Lease









For Further Information Please Contact:



Our Knowledge is your Property

COLLIERS International: 2855 E. Guasti Road, Suite 401, Ontario, California 91761

**Thomas E. Taylor** thomas.taylor@colliers.com License # 00598896

Steven J. Bellitti steve.bellitti@colliers.com License # 01048797

**Summer Coulter** summer.coulter@colliers.com License # 01811350

Phone 909.605.9400 www.colliers.com Fax 909.396.4300