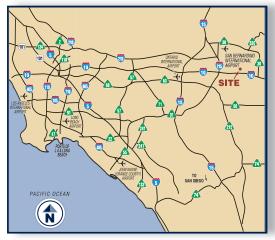

igh performing, sustainable and healthy places to work.

Legacy Building<sup>™</sup> 866

26525 Pioneer Ave., Redlands California 92374

## **SPECIFICATIONS**

BUILDING SIZE: 375,839 sq. ft.

**OFFICE SIZE:** 5,080 sq. ft.

**LAND SIZE:** 786,231 sq. ft.

**DOCK HIGH TRUCK POSITIONS:** 57 (9' x 10')

Ground Level Ramp: 1 (12'x 14')

**TRUCK TURNING RADIUS: 185'** 

MINIMUM CLEARANCE: 36' at first column

**SPRINKLER SYSTEM:** ESFR

**POWER:** 1,200 amps, 480/277 volts,

3 phase, 4 wire

PARKING SPACES: 222 (Expandable)

## **LEGACY FEATURES**

79 trailer storage spaces

100% concrete truck courts

3% skylights

Architectural two-story glass entries

8" thick reinforced, 4,000 psi

concrete floor slabs

Abundant clerestory glass



375,839 SF

**COMMERCE CENTER** 

Available For Lease









For Further Information Please Contact:



Our Knowledge is your Property

COLLIERS International: 2855 E. Guasti Road, Suite 401, Ontario, California 91761

**Thomas E. Taylor** thomas.taylor@colliers.com License # 00598896

Steven J. Bellitti steve.bellitti@colliers.com License # 01048797

**Summer Coulter** summer.coulter@colliers.com License # 01811350

Phone 909.605.9400 www.colliers.com Fax 909.396.4300