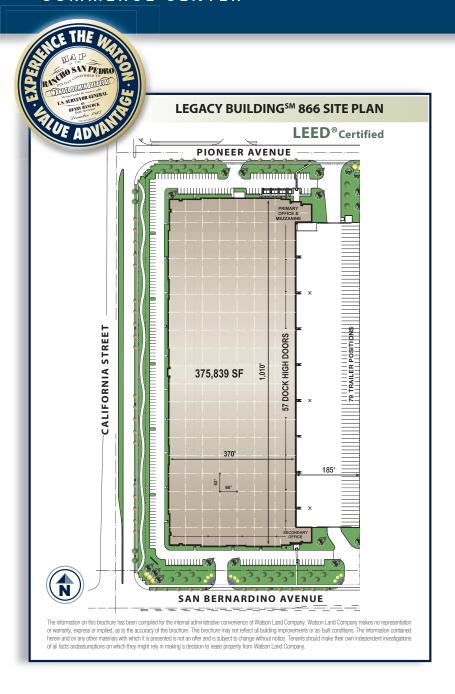

Legacy Building<sup>™</sup> 866

26525 Pioneer Ave., Redlands California 92374

## **SPECIFICATIONS**

BUILDING SIZE: 375,839 sq. ft.

**OFFICE SIZE:** 5,080 sq. ft.

**LAND SIZE:** 786,231 sq. ft.

**DOCK HIGH TRUCK POSITIONS:** 57 (9' x 10')

Ground Level Ramp: 1 (12'x 14')

**TRUCK TURNING RADIUS: 185'** 

MINIMUM CLEARANCE: 36' at first column

**SPRINKLER SYSTEM:** ESFR

**POWER:** 1,200 amps, 480/277 volts,

3 phase, 4 wire

PARKING SPACES: 222 (Expandable)

## **LEGACY FEATURES**

79 trailer storage spaces

100% concrete truck courts

3% skylights

Architectural two-story glass entries

8" thick reinforced, 4,000 psi

concrete floor slabs

Abundant clerestory glass