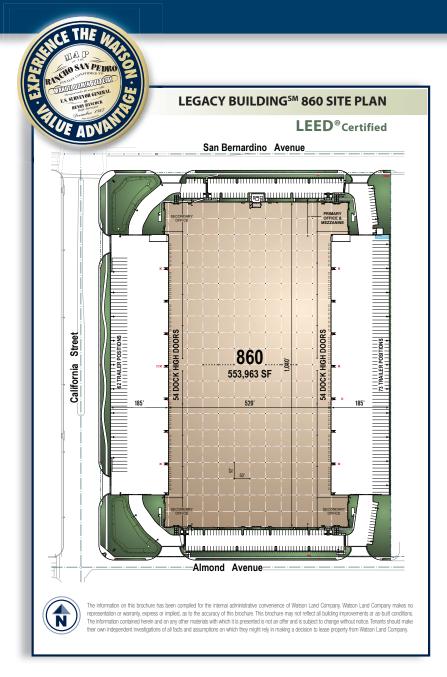

## **SPECIFICATIONS**

BUILDING SIZE: 553,963 sq. ft.

**OFFICE SIZE:** 5,340 SF

**LAND SIZE:** 1,135,498 sq. ft.

**DOCK HIGH TRUCK POSITIONS:** 108 (9' x 10')

Ground Level Ramp: 2 (12'x 14')

**TRUCK TURNING RADIUS:** 185'

**MINIMUM CLEARANCE: 32'** 

**SPRINKLER SYSTEM: ESFR** 

**YEAR OF CONSTRUCTION: 2012** 

**POWER:** 2,000 amps, 480/277 volts,

3 phase, 4 wire

PARKING SPACES: 228 (Expandable)

## **LEGACY FEATURES**

100% concrete truck courts

135 Trailer Storage Positions

3% skylights

Architectural two-story glass entries

7" thick reinforced, 4,000 psi

concrete floor slabs

Abundant clerestory glass