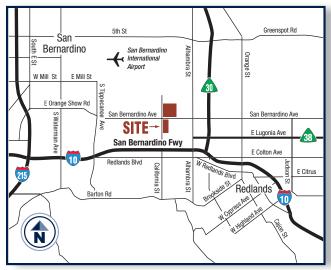

g, sustainable and healthy places to work.

Legacy Building<sup>sM</sup> 860

26597 San Bernardino Ave., Redlands, CA 92374

## **SPECIFICATIONS**

BUILDING SIZE: 553,963 sq. ft.

**OFFICE SIZE:** 5,340 SF

**LAND SIZE:** 1,135,498 sq. ft.

**DOCK HIGH TRUCK POSITIONS:** 108 (9' x 10')

Ground Level Ramp: 2 (12'x 14')

**TRUCK TURNING RADIUS:** 185'

**MINIMUM CLEARANCE: 32'** 

**SPRINKLER SYSTEM: ESFR** 

**YEAR OF CONSTRUCTION: 2012** 

**POWER:** 2,000 amps, 480/277 volts,

3 phase, 4 wire

PARKING SPACES: 228 (Expandable)

## **LEGACY FEATURES**

100% concrete truck courts

135 Trailer Storage Positions

3% skylights

Architectural two-story glass entries

7" thick reinforced, 4,000 psi

concrete floor slabs

Abundant clerestory glass



**COMMERCE CENTER** 

Available For Lease







For Further Information Please Contact:



Our Knowledge is your Property

COLLIERS International: 2855 E. Guasti Road, Suite 401, Ontario, California 91761

**Thomas E. Taylor** thomas.taylor@colliers.com License # 00598896

Steven J. Bellitti steve.bellitti@colliers.com License # 01048797

**Summer Coulter** summer.coulter@colliers.com License # 01811350

Phone 909.605.9400 www.colliers.com Fax 909.396.4300