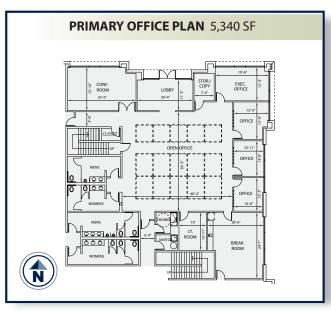

## **SPECIFICATIONS**

BUILDING SIZE: 553,963 sq. ft.

**OFFICE SIZE:** 5,340 SF

**LAND SIZE:** 1,135,498 sq. ft.

**DOCK HIGH TRUCK POSITIONS:** 108 (9' x 10')

Ground Level Ramp: 2 (12'x 14')

**TRUCK TURNING RADIUS:** 185'