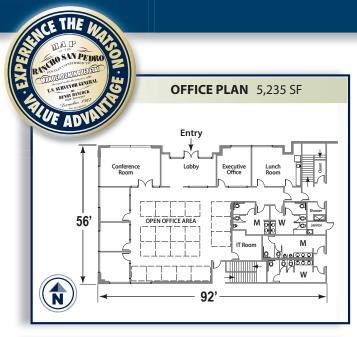

### **SPECIFICATIONS**

BUILDING SIZE: 410,260 SF

**OFFICE SIZE:** 5,235 SF

**LAND SIZE:** 901,062 SF

TRUCK POSITIONS: Dock High: 61 (9'x 10')

Ground Level Ramp: 2 (12' x 14')

**TRUCK TURNING RADIUS:** 185'

**MINIMUM CLEARANCE: 36'** 