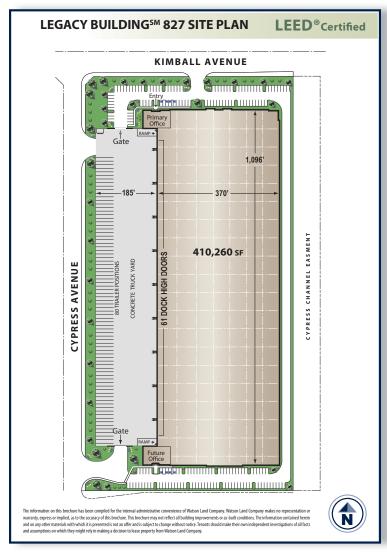

### **SPECIFICATIONS**

BUILDING SIZE: 410,260 SF

**OFFICE SIZE:** 5,235 SF

**LAND SIZE:** 901,062 SF

TRUCK POSITIONS: Dock High: 61 (9'x 10')

Ground Level Ramp: 2 (12' x 14')

**TRUCK TURNING RADIUS:** 185'

**MINIMUM CLEARANCE: 36'** 

SPRINKLER SYSTEM: ESFR

POWER: 1,200 amps, 480/277 volts,

3 phase, 4 wire (Expandable)

**TRAILER STORAGE POSITIONS: 80** 

PARKING SPACES: 178 (Expandable)

### **LEGACY FEATURES**

100% concrete truck courts

3% skylights

Architectural two-story glass entries

8" thick reinforced, 4,000 psi

concrete floor slabs

Abundant clerestory glass