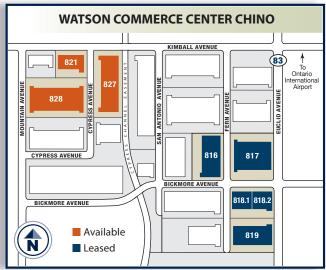

is a registered trademark of the U.S. Green Building Council

### Legacy Building<sup>sM</sup> **827**

6509 Kimball Avenue, Chino, CA

### **SPECIFICATIONS**

BUILDING SIZE: 410,260 SF

**OFFICE SIZE:** 5,235 SF

**LAND SIZE:** 901,062 SF

TRUCK POSITIONS: Dock High: 61 (9'x 10')

Ground Level Ramp: 2 (12' x 14')

**TRUCK TURNING RADIUS:** 185'

**MINIMUM CLEARANCE: 36'** 

SPRINKLER SYSTEM: ESFR

POWER: 1,200 amps, 480/277 volts,

3 phase, 4 wire (Expandable)

**TRAILER STORAGE POSITIONS: 80** 

PARKING SPACES: 178 (Expandable)

### **LEGACY FEATURES**

100% concrete truck courts

3% skylights

Architectural two-story glass entries

8" thick reinforced, 4,000 psi

concrete floor slabs

Abundant clerestory glass



## WATSON

410,260 SF

**COMMERCE CENTER** 

**Available For Lease** 









For Further Information Please Contact:

### Steven J. Bellitti

steve.bellitti@colliers.com License # 01048797

### **Thomas E. Taylor**

thomas.taylor@colliers.com License # 00598896

#### **Josh Hayes**

josh.hayes@colliers.com License # 01300731

#### **Summer Coulter**

summer.coulter@colliers.com License # 01811350

Ph 909.605.9400

Fax 909.396.4300



Our Knowledge is your Property

### **COLLIERS International**

2855 E. Guasti Road Suite 401 Ontario, CA 91761

colliers.com

watsonchino.com