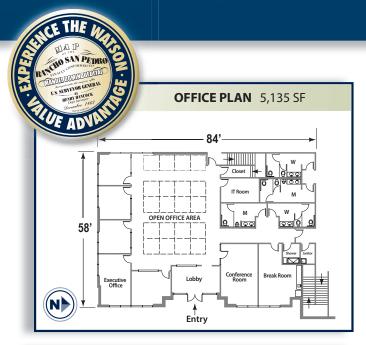

### **SPECIFICATIONS**

BUILDING SIZE: 117,052 SF

OFFICE SIZE: 5,135 SF

**LAND SIZE:** 265,817 SF

TRUCK POSITIONS: Dock High: 25 (9'x 10')

Ground Level Ramp: 1 (12'x 14')

**TRUCK TURNING RADIUS: 135'** 

**MINIMUM CLEARANCE: 32'** 