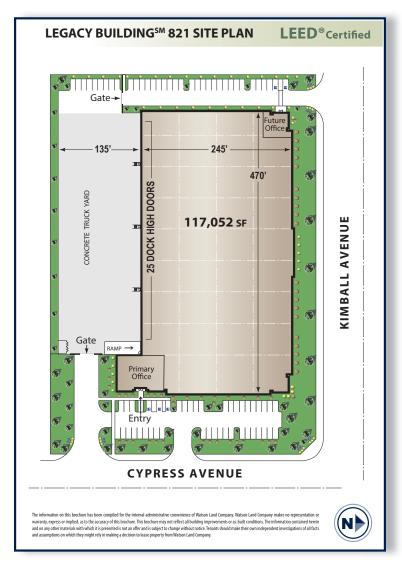

### **SPECIFICATIONS**

BUILDING SIZE: 117,052 SF

OFFICE SIZE: 5,135 SF

**LAND SIZE:** 265,817 SF

TRUCK POSITIONS: Dock High: 25 (9'x 10')

Ground Level Ramp: 1 (12'x 14')

**TRUCK TURNING RADIUS: 135'** 

**MINIMUM CLEARANCE: 32'** 

**SPRINKLER SYSTEM:** ESFR

**POWER:** 1,200 amps, 277/480 volts,

3 phase, 4 wire (Expandable)

**VEHICLE PARKING SPACES: 78** 

### **LEGACY FEATURES**

100% concrete truck courts

3% skylights

Architectural two-story glass entries

7" thick reinforced, 4,000 psi

concrete floor slabs

Abundant clerestory glass