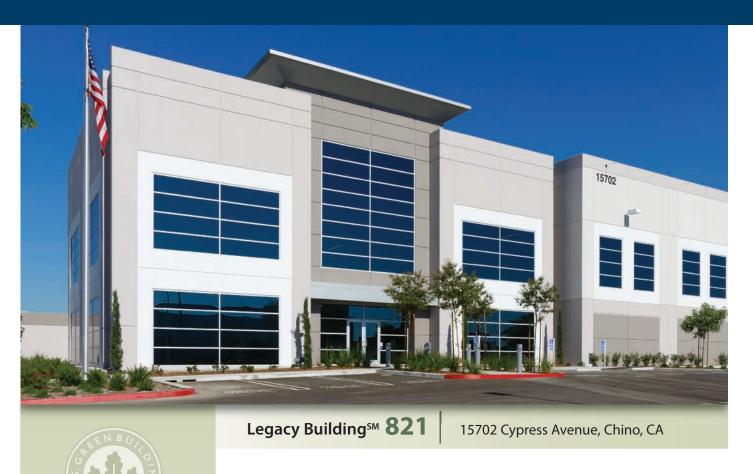

# WATSON

**COMMERCE CENTER** 

117,052 SF

**Available For Lease** 

Build Green. Everyone Profits.

## **LEED**- Leadership in Energy & Environmental Design

Legacy Building<sup>SM</sup> 821 has been constructed as a LEED<sup>®</sup> certified building. LEED<sup>®</sup> developments are voluntary and are designed to be environmentally responsible, high performing, sustainable and healthy places to work.

### **SPECIFICATIONS**

BUILDING SIZE: 117,052 SF

OFFICE SIZE: 5,135 SF

**LAND SIZE:** 265,817 SF

TRUCK POSITIONS: Dock High: 25 (9'x 10')

Ground Level Ramp: 1 (12'x 14')

**TRUCK TURNING RADIUS: 135'** 

**MINIMUM CLEARANCE: 32'** 