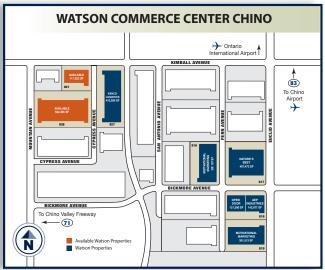

# WATSON

**COMMERCE CENTER** 

117,052 SF

**Available For Lease** 

Build Green. Everyone Profits.

# WATSON

117,052 SF

**COMMERCE CENTER** 

Available For Lease

For Further Information Please Contact: