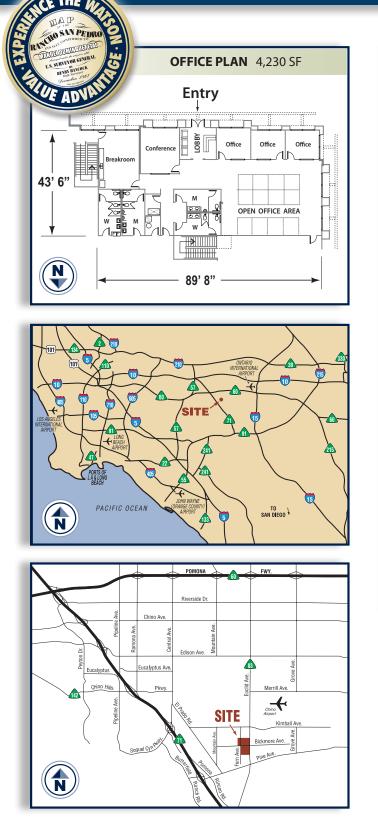

#### **SPECIFICATIONS**

BUILDING SIZE: 301,513 sq. ft.

OFFICE SIZE: 4,230 sq. ft.

LAND SIZE: 609,301 sq. ft.

TRUCK POSITIONS: Dock High: 43 (9'x 10') Ground Level Ramp: 1 (12' x 14')

TRUCK TURNING RADIUS: 187'