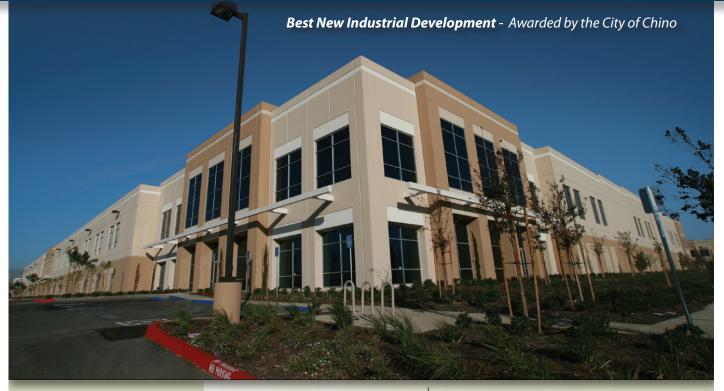

## Legacy Building<sup>™</sup> 819

16133 Fern Avenue, Chino, California 91710

#### **SPECIFICATIONS**

BUILDING SIZE: 301,513 sq. ft.

OFFICE SIZE: 4,230 sq. ft.

LAND SIZE: 609,301 sq. ft.

TRUCK POSITIONS: Dock High: 43 (9'x 10') Ground Level Ramp: 1 (12' x 14')

TRUCK TURNING RADIUS: 187'