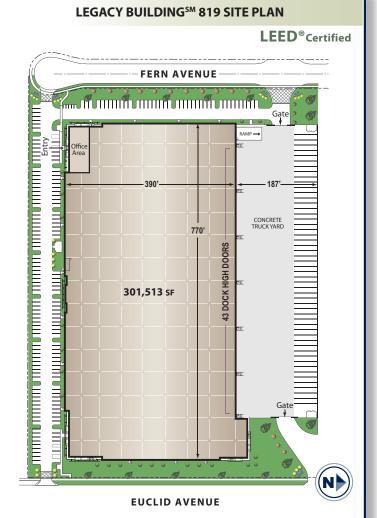

#### **SPECIFICATIONS**

BUILDING SIZE: 301,513 sq. ft.

OFFICE SIZE: 4,230 sq. ft.

LAND SIZE: 609,301 sq. ft.

TRUCK POSITIONS: Dock High: 43 (9'x 10') Ground Level Ramp: 1 (12' x 14')

TRUCK TURNING RADIUS: 187'

MINIMUM CLEARANCE: 32'

SPRINKLER SYSTEM: ESFR

YEAR OF CONSTRUCTION: 2008

POWER: 1,200 amps, 480/277 volts, 3 phase, 4 wire (Expandable)

PARKING SPACES: 195 (Expandable)