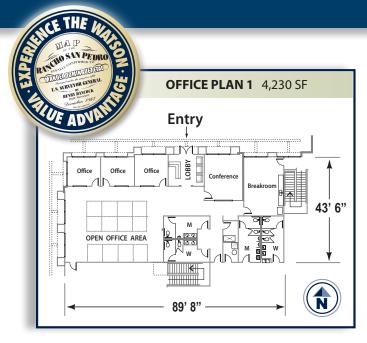

### **SPECIFICATIONS**

BUILDING SIZE: 265,267 SF

OFFICE SIZE: 8,460 SF

**LAND SIZE: 533,850 SF** 

TRUCK POSITIONS: Dock High: 43 (9'x 10')

Ground Level Ramp: 1 (12' x 14')

**TRUCK TURNING RADIUS: 187**′

**MINIMUM CLEARANCE:** 32'