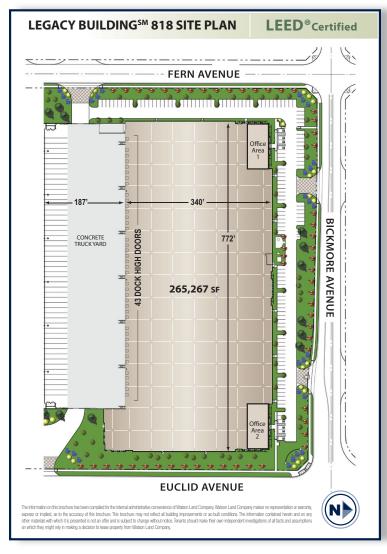

### **SPECIFICATIONS**

BUILDING SIZE: 265,267 SF

OFFICE SIZE: 8,460 SF

**LAND SIZE: 533,850 SF** 

TRUCK POSITIONS: Dock High: 43 (9'x 10')

Ground Level Ramp: 1 (12' x 14')

**TRUCK TURNING RADIUS: 187**′

**MINIMUM CLEARANCE:** 32'

SPRINKLER SYSTEM: ESFR

**YEAR OF CONSTRUCTION: 2008** 

**POWER:** 1,200 amps, 480/277 volts,

3 phase, 4 wire

PARKING SPACES: 118 (Expandable)