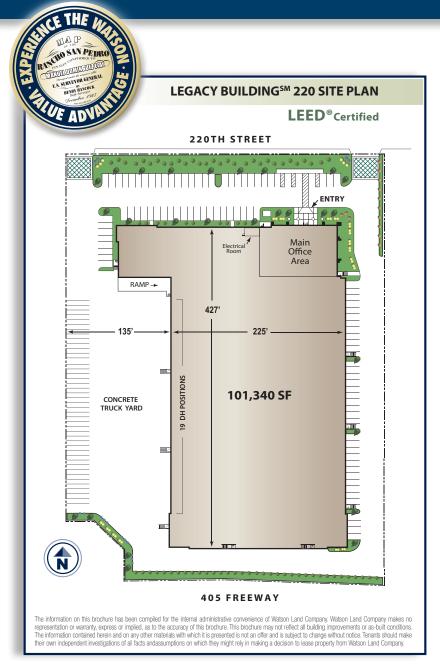

### **SPECIFICATIONS**

**BUILDING SIZE: 101,340 SF** 

OFFICE SIZE: 4,885 SF on first floor

LAND SIZE: 5.16 Acres

**DOCK HIGH TRUCK POSITIONS: 19-9'x 10'** 

Ground Level Ramp: 1 - 12'x 14'

TRUCK TURNING RADIUS: Up to 135'

**MINIMUM CLEARANCE: 32'** 

**SPRINKLER SYSTEM: ESFR** 

**YEAR OF CONSTRUCTION: 2007** 

**POWER:** 1,200 amps, 480/277 volts,

3 phase, 4 wire

**PARKING SPACES: 98** 