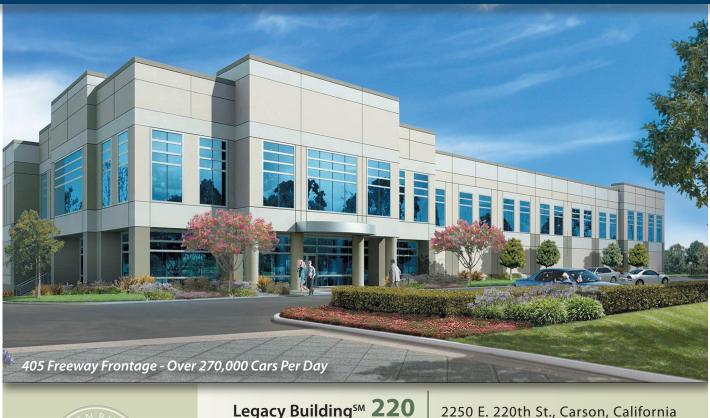

# WATSON

CORPORATE CENTER

101,340 SF

Available For Lease

Build Green. Everyone Profits.

2250 E. 220th St., Carson, California

#### **LEGACY FEATURES**

405 Freeway frontage Over 270,000 cars per day

43 trailer storage spaces

100% concrete truck courts

3% skylights

Architectural two-story glass entries

7" thick reinforced, 4,000 psi concrete floor slabs