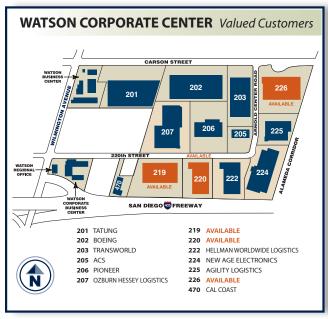

work.

2250 E. 220th St., Carson, California

### **SPECIFICATIONS**

**BUILDING SIZE: 101,340 SF** 

OFFICE SIZE: 4,885 SF on first floor

LAND SIZE: 5.16 Acres

**DOCK HIGH TRUCK POSITIONS: 19-9'x 10'** 

Ground Level Ramp: 1 - 12'x 14'

TRUCK TURNING RADIUS: Up to 135'

**MINIMUM CLEARANCE: 32'** 

**SPRINKLER SYSTEM: ESFR** 

**YEAR OF CONSTRUCTION: 2007** 

**POWER:** 1,200 amps, 480/277 volts,

3 phase, 4 wire

**PARKING SPACES: 98** 

#### **LEGACY FEATURES**

405 Freeway frontage Over 270,000 cars per day

43 trailer storage spaces

100% concrete truck courts

3% skylights

Architectural two-story glass entries

7" thick reinforced, 4,000 psi concrete floor slabs

Abundant clerestory glass

Foreign Trade Zone 202



# WATSON

CORPORATE CENTER

## 101,340 SF

Available For Lease







For Further Information Please Contact:



Lance Ryan Iryan@watsonlandcompany.com

Mike Bodlovich mbodlovich@watsonlandcompany.com Phone 310.952.6401 Fax 310.522.8788