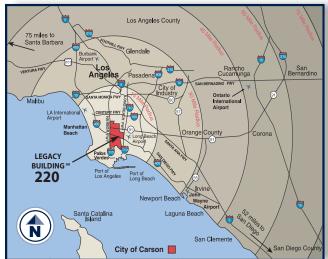

rk.

2250 E. 220th St., Carson, California

### **SPECIFICATIONS**

**BUILDING SIZE: 101,340 SF** 

OFFICE SIZE: 4,885 SF on first floor

LAND SIZE: 5.16 Acres

**DOCK HIGH TRUCK POSITIONS: 19-9'x 10'** 

Ground Level Ramp: 1 - 12'x 14'

TRUCK TURNING RADIUS: Up to 135'

**MINIMUM CLEARANCE: 32'** 

**SPRINKLER SYSTEM: ESFR** 

**YEAR OF CONSTRUCTION: 2007** 

**POWER:** 1,200 amps, 480/277 volts,

3 phase, 4 wire

**PARKING SPACES: 98** 

#### **LEGACY FEATURES**

405 Freeway frontage Over 270,000 cars per day

43 trailer storage spaces

100% concrete truck courts

3% skylights

Architectural two-story glass entries

7" thick reinforced, 4,000 psi concrete floor slabs

Abundant clerestory glass

Foreign Trade Zone 202



# WATSON

CORPORATE CENTER

## 101,340 SF

Available For Lease







For Further Information Please Contact:



Lance Ryan Iryan@watsonlandcompany.com

Mike Bodlovich mbodlovich@watsonlandcompany.com Phone 310.952.6401 Fax 310.522.8788