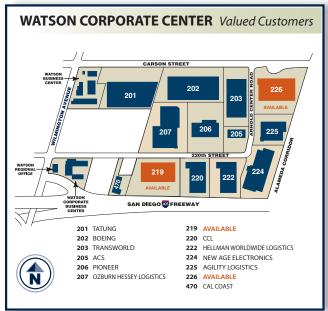

t): 148,725 sq. ft.

**OFFICE SIZE:** 4,176 sq. ft. on first floor, 4,550 sq. ft. on mezzanine (unimproved)

**LAND SIZE:** 340,304 sq. ft.

**DOCK HIGH TRUCK POSITIONS:** 32 (9' x 10')

Ground Level Ramp: 1 (12'x 14')

TRUCK TURNING RADIUS: Up to 185'

**MINIMUM CLEARANCE: 32'** 

**SPRINKLER SYSTEM:** ESFR

**YEAR OF CONSTRUCTION: 2009** 

**POWER:** 1,600 amps, 480/277 volts,

3 phase, 4 wire

PARKING SPACES: 103 (Expandable)

#### **LEGACY FEATURES**

405 Freeway frontage Over 270,000 cars per day

Excess yard for trailer storage

100% concrete truck courts

3% skylights

Architectural two-story glass entries

7" thick reinforced, 4,000 psi concrete floor slabs

Abundant clerestory glass

Foreign Trade Zone 202



## WATSON

**CORPORATE CENTER** 

## 148,725 SF

Available For Lease







For Further Information Please Contact:



**Lance Ryan** Iryan@watsonlandcompany.com **Mike Bodlovich** mbodlovich@watsonlandcompany.com **Phone (310) 952.6401** Fax (310) 522.8788