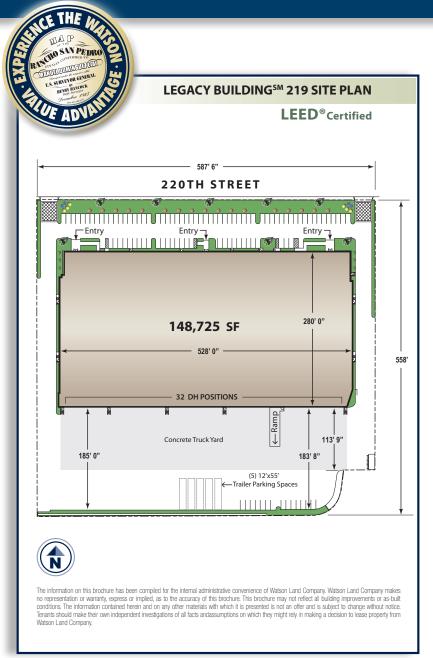

#### **SPECIFICATIONS**

BUILDING SIZE (Footprint): 148,725 sq. ft.

**OFFICE SIZE:** 4,176 sq. ft. on first floor, 4,550 sq. ft. on mezzanine (unimproved)

**LAND SIZE:** 340,304 sq. ft.

**DOCK HIGH TRUCK POSITIONS:** 32 (9' x 10')

Ground Level Ramp: 1 (12'x 14')

TRUCK TURNING RADIUS: Up to 185'

**MINIMUM CLEARANCE: 32'** 

**SPRINKLER SYSTEM:** ESFR

**YEAR OF CONSTRUCTION: 2009** 

**POWER:** 1,600 amps, 480/277 volts,

3 phase, 4 wire

PARKING SPACES: 103 (Expandable)