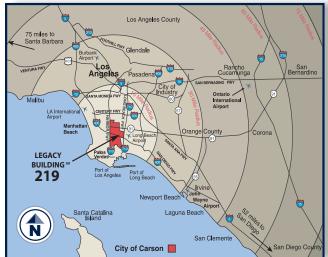

: 148,725 sq. ft.

**OFFICE SIZE:** 4,176 sq. ft. on first floor, 4,550 sq. ft. on mezzanine (unimproved)

**LAND SIZE:** 340,304 sq. ft.

**DOCK HIGH TRUCK POSITIONS:** 32 (9' x 10')

Ground Level Ramp: 1 (12'x 14')

TRUCK TURNING RADIUS: Up to 185'

**MINIMUM CLEARANCE: 32'** 

**SPRINKLER SYSTEM:** ESFR

**YEAR OF CONSTRUCTION: 2009** 

**POWER:** 1,600 amps, 480/277 volts,

3 phase, 4 wire

PARKING SPACES: 103 (Expandable)

#### **LEGACY FEATURES**

405 Freeway frontage Over 270,000 cars per day

Excess yard for trailer storage

100% concrete truck courts

3% skylights

Architectural two-story glass entries

7" thick reinforced, 4,000 psi concrete floor slabs

Abundant clerestory glass

Foreign Trade Zone 202



## WATSON

**CORPORATE CENTER** 

## 148,725 SF

Available For Lease







For Further Information Please Contact:



**Lance Ryan** Iryan@watsonlandcompany.com **Mike Bodlovich** mbodlovich@watsonlandcompany.com **Phone (310) 952.6401** Fax (310) 522.8788