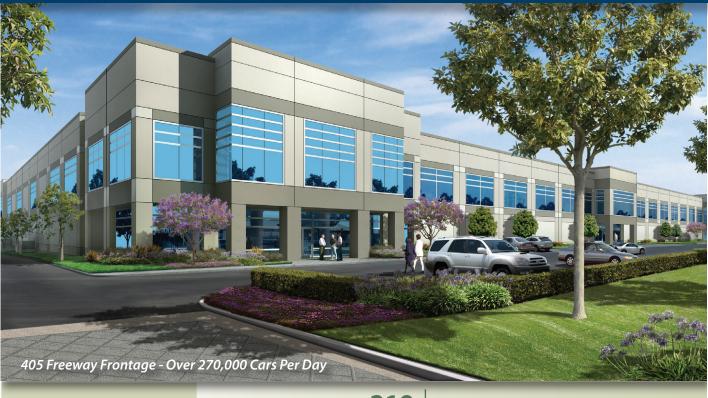

#### **LEGACY FEATURES**

405 Freeway frontage Over 270,000 cars per day

Excess yard for trailer storage

100% concrete truck courts

3% skylights

Architectural two-story glass entries

7" thick reinforced, 4,000 psi concrete floor slabs

Abundant clerestory glass

Foreign Trade Zone 202