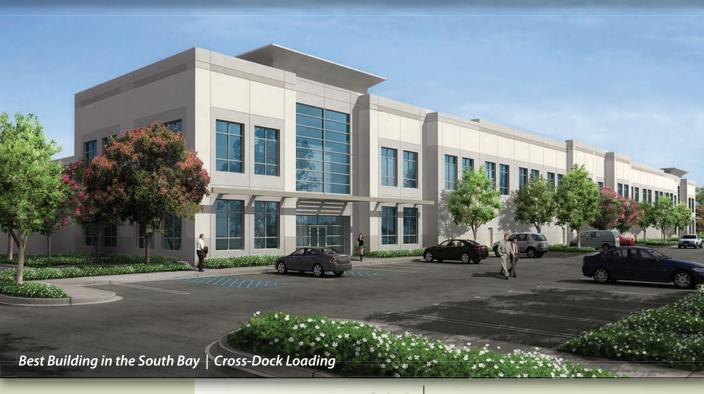

## WATSON

CORPORATE CENTER

224,560 SF

**Available For Lease** 

Build Green. Everyone Profits.

#### **LEGACY FEATURES**

**Cross Dock Loading** 

50 trailer storage spaces

100% concrete truck courts

3% skylights

Architectural two-story glass entries

7" thick reinforced, 4,000 psi

concrete floor slabs