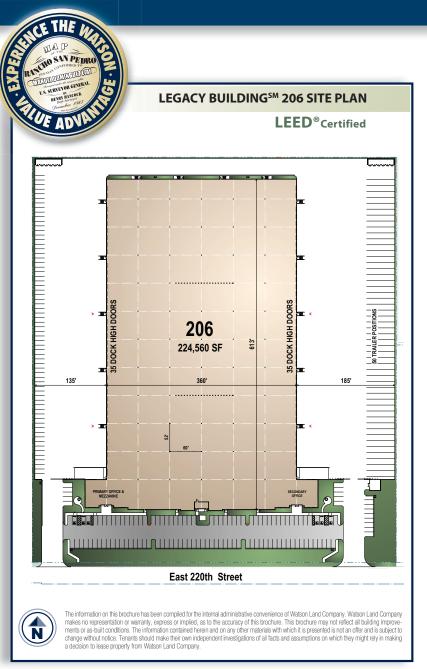

Legacy Building<sup>sM</sup> 206

2255 E. 220th Street, Carson, California

#### **SPECIFICATIONS**

BUILDING SIZE: 224,560 SF

OFFICE SIZE: 5,000 SF

**LAND SIZE: 516,647 SF** 

**DOCK HIGH TRUCK POSITIONS:** 70 - 9'x 10'

Ground Level Ramp: 2 - 12'x 14'

TRUCK TURNING RADIUS: 135' and 185'

**MINIMUM CLEARANCE: 32'** 

**SPRINKLER SYSTEM: ESFR** 

**POWER:** 1,200 amps, 480/277 volts,

3 phase, 4 wire

**PARKING SPACES: TBD** 

#### **LEGACY FEATURES**

**Cross Dock Loading** 

50 trailer storage spaces

100% concrete truck courts

3% skylights

Architectural two-story glass entries

7" thick reinforced, 4,000 psi

concrete floor slabs