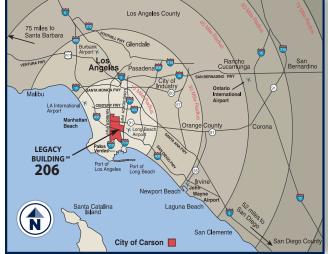

le and healthy places to work.

Legacy Building<sup>sM</sup> 206

2255 E. 220th Street, Carson, California

#### **SPECIFICATIONS**

BUILDING SIZE: 224,560 SF

OFFICE SIZE: 5,000 SF

**LAND SIZE: 516,647 SF** 

**DOCK HIGH TRUCK POSITIONS:** 70 - 9'x 10'

Ground Level Ramp: 2 - 12'x 14'

TRUCK TURNING RADIUS: 135' and 185'

**MINIMUM CLEARANCE: 32'** 

**SPRINKLER SYSTEM: ESFR** 

**POWER:** 1,200 amps, 480/277 volts,

3 phase, 4 wire

**PARKING SPACES: TBD** 

#### **LEGACY FEATURES**

**Cross Dock Loading** 

50 trailer storage spaces

100% concrete truck courts

3% skylights

Architectural two-story glass entries

7" thick reinforced, 4,000 psi

concrete floor slabs

Abundant clerestory glass

Foreign Trade Zone 202



# WATSON

CORPORATE CENTER

## 224,560 SF

Available For Lease







For Further Information Please Contact:



Lance RyanIryan@watsonlandcompany.comMike Bodlovichmbodlovich@watsonlandcompany.com