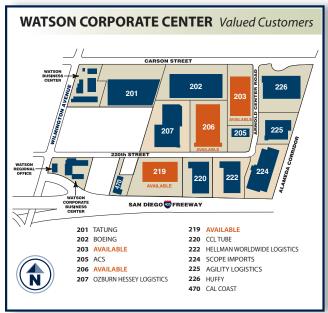

able and healthy places to work.

Legacy Building<sup>sM</sup> 206

2255 E. 220th Street, Carson, California

#### **SPECIFICATIONS**

BUILDING SIZE: 224,560 SF

OFFICE SIZE: 5,000 SF

**LAND SIZE: 516,647 SF** 

**DOCK HIGH TRUCK POSITIONS:** 70 - 9'x 10'

Ground Level Ramp: 2 - 12'x 14'

TRUCK TURNING RADIUS: 135' and 185'

**MINIMUM CLEARANCE: 32'** 

**SPRINKLER SYSTEM: ESFR** 

**POWER:** 1,200 amps, 480/277 volts,

3 phase, 4 wire

**PARKING SPACES: TBD** 

#### **LEGACY FEATURES**

**Cross Dock Loading** 

50 trailer storage spaces

100% concrete truck courts

3% skylights

Architectural two-story glass entries

7" thick reinforced, 4,000 psi

concrete floor slabs

Abundant clerestory glass

Foreign Trade Zone 202



# WATSON

CORPORATE CENTER

## 224,560 SF

Available For Lease







For Further Information Please Contact:



Lance RyanIryan@watsonlandcompany.comMike Bodlovichmbodlovich@watsonlandcompany.com