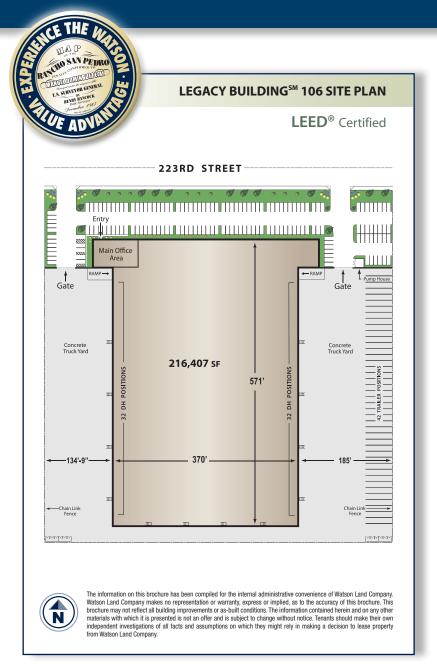

## 216,407 SF

Available For Lease

Build Green. Everyone Profits.

#### **SPECIFICATIONS**

BUILDING SIZE: 216,407 SF

OFFICE SIZE: 5,000 SF

**LAND SIZE:** 483,536 SF

**DOCK HIGH TRUCK POSITIONS: 64 - 9'x 10'** 

Ground Level Ramp: 2 - 12'x 14'

TRUCK TURNING RADIUS: 185' and 134'-9"

**MINIMUM CLEARANCE: 32'** 

**SPRINKLER SYSTEM:** ESFR

**POWER:** 1,200 amps, 480/277 volts,

3 phase, 4 wire

**PARKING SPACES: 160** 