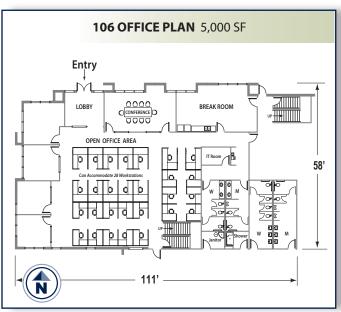

#### **SPECIFICATIONS**

BUILDING SIZE: 216,407 SF

OFFICE SIZE: 5,000 SF

**LAND SIZE:** 483,536 SF

**DOCK HIGH TRUCK POSITIONS: 64 - 9'x 10'** 

Ground Level Ramp: 2 - 12'x 14'

TRUCK TURNING RADIUS: 185' and 134'-9"