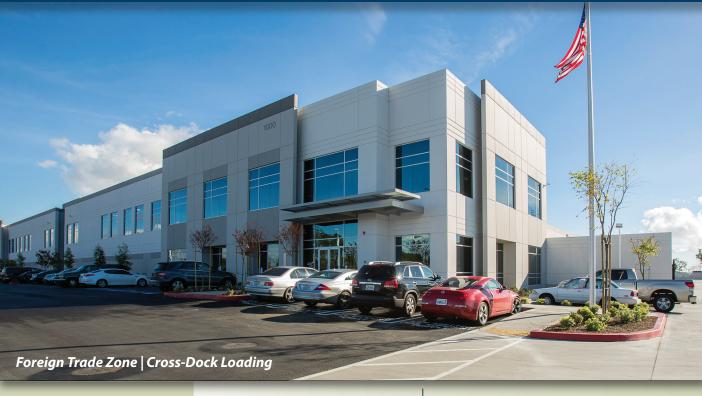

Legacy Building<sup>™</sup> 106

1000 E. 223rd Street, Carson, California

#### **LEGACY FEATURES**

**Cross Dock Loading** 

42 trailer storage spaces

100% concrete truck courts

3% skylights

Architectural two-story glass entries

7" thick reinforced, 4,000 psi

concrete floor slabs

Abundant clerestory glass

Foreign Trade Zone 202