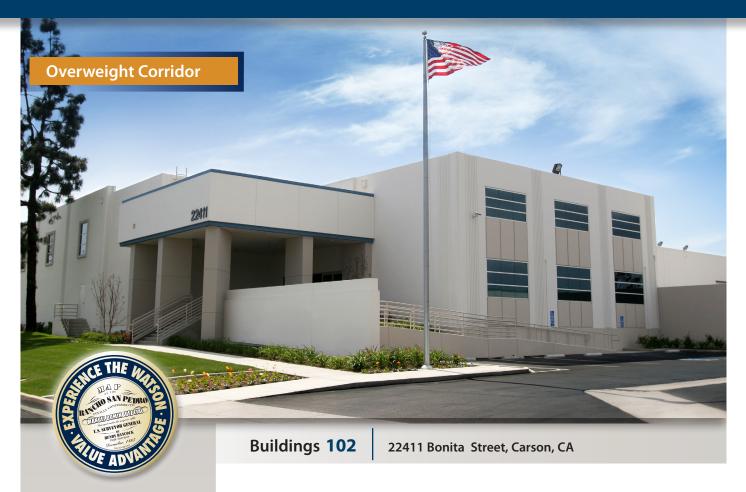

# WATSON

INDUSTRIAL CENTER

97,627 SF

Available For Lease

Available For Lease