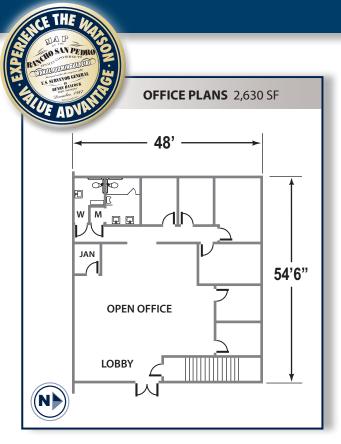

## **SPECIFICATIONS**

BUILDING SIZE: 97,627 SF

OFFICE SIZE: 2,630 SF

**LAND SIZE:** 176,135 SF

POWER: 2,500 amps, 277/480 volts,

3 phase, 4 wire

**WAREHOUSE LIGHTING:** T8

SPRINKLER SYSTEM: .40 GPM/4,000 SF