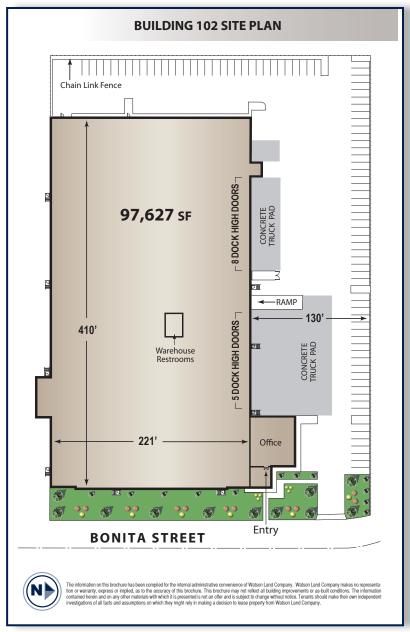

## **SPECIFICATIONS**

BUILDING SIZE: 97,627 SF

OFFICE SIZE: 2,630 SF

**LAND SIZE:** 176,135 SF

POWER: 2,500 amps, 277/480 volts,

3 phase, 4 wire

**WAREHOUSE LIGHTING:** T8

SPRINKLER SYSTEM: .40 GPM/4,000 SF

**PARKING SPACES:** 169

**MINIMUM CLEARANCE: 20'5"** 

**DOCK HIGH TRUCK POSITIONS:** 13

**GROUND LEVEL RAMPS:** 1

**TRUCK TURNING RADIUS:** 130'

**TRAILER PARKING SPACES:** 

**BAY SPACING:** 48′ x 64′

INDUSTRIAL CENTER