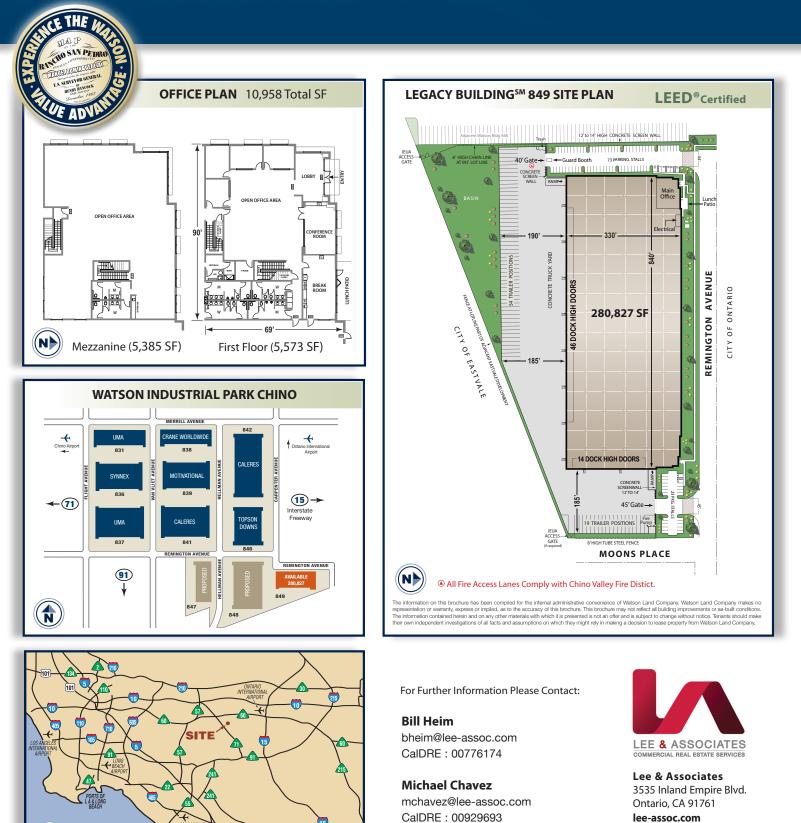

#### BUILDING SIZE: 280,827 SF

**OFFICE SIZE:** 10,958 SF (includes finished mezzanine)

#### LAND SIZE: 653,400 SF

**TRUCK POSITIONS:** Dock high: **60** (9' x 10') Ground level ramp: **2** (12' x 15')

TRUCK TURNING RADIUS: up to 190'

MINIMUM CLEARANCE: 36'

SPRINKLER SYSTEM: ESFR (K 25.2 heads)

#### TRAILER STORAGE SPACES: 73

**POWER:** 2,500 amps, 277/480 volts, 3 phase, 4 wire

**WAREHOUSE LIGHTING:** LED with motion sensors

**AUTO PARKING SPACES: 96** 