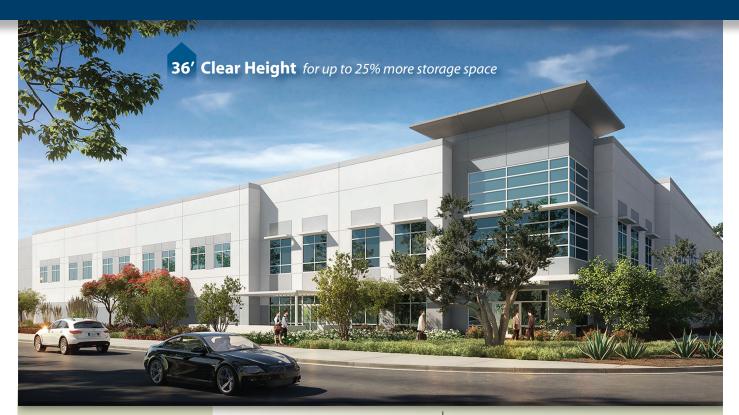

#### BUILDING SIZE: 280,827 SF

**OFFICE SIZE:** 10,958 SF (includes finished mezzanine)

#### LAND SIZE: 653,400 SF

**TRUCK POSITIONS:** Dock high: **60** (9' x 10') Ground level ramp: **2** (12' x 15')

TRUCK TURNING RADIUS: up to 190'

MINIMUM CLEARANCE: 36'

SPRINKLER SYSTEM: ESFR (K 25.2 heads)