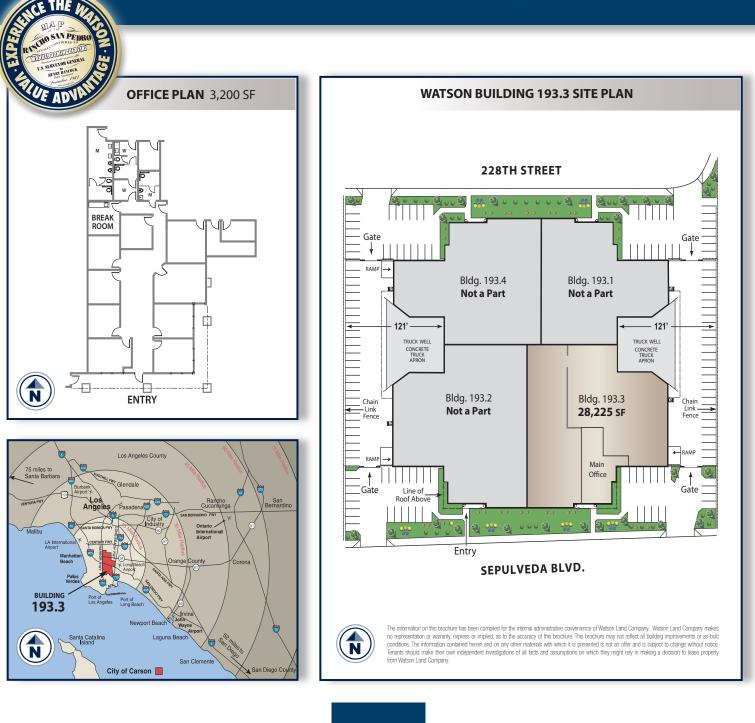

#### SPECIFICATIONS

BUILDING SIZE: 28,225 SF

OFFICE SIZE: 3,200 SF

LAND SIZE: Part of Larger

**POWER:** 400 amps, 277/480 volts, 3 phase, 4 wire

WAREHOUSE LIGHTING: T5

SPRINKLER SYSTEM: .30 GPM/3,000 SF

#### MINIMUM CLEARANCE: 21'8"

TURNING RADIUS: 121' shared

TRUCK POSITIONS: 2 12' x 10'

GROUND LEVEL RAMP: 1 - 14'X 14'

BAY SPACING: 24' x 54'