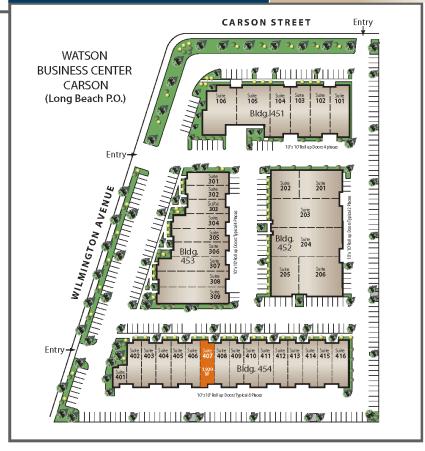

# August 2025 AVAILABLE PROPERTIES - MULTI TENANT

Referred Deal that is Completed = 4% Commission

| Suite#/Location          | Suite Size | % Office                   | Comments                                                                           | Lease Rate* | Date Available     | Contact                     |
|--------------------------|------------|----------------------------|------------------------------------------------------------------------------------|-------------|--------------------|-----------------------------|
|                          |            |                            |                                                                                    |             |                    |                             |
| ATSON BUSINESS CENTE     | R, CARSON  |                            |                                                                                    |             |                    |                             |
|                          |            |                            |                                                                                    |             |                    |                             |
| Suite # 100              | 100        |                            | • 3 Private Offices                                                                |             |                    |                             |
| 1950 East 220th Street   | 2,000 SF   | 60%<br>Approx.<br>1200 SF  | Open Bullpen Area Restroom and Warehouse                                           | TBD         | Now                | Sarah Sabet<br>310.952.6408 |
|                          |            |                            |                                                                                    |             |                    |                             |
| Suite # 304              | 304        |                            | 1 Private Office Large Bullpen Area Reception Area 1 Restroom and Warehouse        | TBD         | Now                | Sarah Sabet<br>310.952.6408 |
| 21720 S. Wilmington Ave. | 2,304 SF   | 45%<br>Approx.<br>1,049 SF |                                                                                    |             |                    |                             |
|                          |            |                            |                                                                                    |             |                    |                             |
| Suite # 105              | 105        |                            | 4 Private Offices                                                                  |             |                    |                             |
| 1930 E. Carson St        | 3,316 SF   | 50%<br>Approx.<br>1,658 SF | 1 Conference Room Reception Area Bullpen Area Kitchenette 1 Restroom and Warehouse | TBD         | October 1,<br>2025 | Sarah Sabet<br>310.952.6408 |
|                          |            |                            |                                                                                    |             |                    |                             |
| Suite # 406              | 406        |                            | 1 Private Office Reception Area                                                    |             |                    |                             |
| 21818 S. Wilmington Ave. | 1,920 SF   | 20%<br>Approx.<br>384 SF   | 1 Restroom Millwork Cabinets Sink in Warehouse                                     | TBD         | Now                | Sarah Sabet<br>310.952.6408 |

#### WATSON LAND COMPANY

22010 Wilmington Avenue Carson, California 90745

watsonlandcompany.com

WATSON BUSINESS CENTER - LONG BEACH

35 SUITES 960 SF to 25,000 SF

February 2023