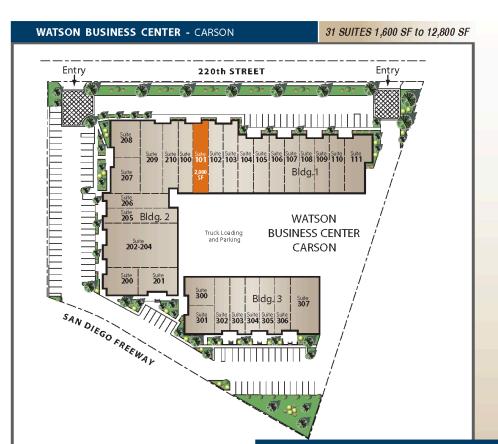

# August 2025 AVAILABLE PROPERTIES - MULTI TENANT

Referred Deal that is Completed = 4% Commission

| Suite#/Location          | Suite Size | % Office                   | Comments                                                                           | Lease Rate* | Date Available     | Contact                     |
|--------------------------|------------|----------------------------|------------------------------------------------------------------------------------|-------------|--------------------|-----------------------------|
|                          |            |                            |                                                                                    |             |                    |                             |
| ATSON BUSINESS CENTE     | R, CARSON  |                            |                                                                                    |             |                    |                             |
|                          |            |                            |                                                                                    |             |                    |                             |
| Suite # 100              | 100        |                            | • 3 Private Offices                                                                |             |                    |                             |
| 1950 East 220th Street   | 2,000 SF   | 60%<br>Approx.<br>1200 SF  | Open Bullpen Area Restroom and Warehouse                                           | TBD         | Now                | Sarah Sabet<br>310.952.6408 |
|                          |            |                            |                                                                                    |             |                    |                             |
| Suite # 304              | 304        |                            | 1 Private Office Large Bullpen Area Reception Area 1 Restroom and Warehouse        | TBD         | Now                | Sarah Sabet<br>310.952.6408 |
| 21720 S. Wilmington Ave. | 2,304 SF   | 45%<br>Approx.<br>1,049 SF |                                                                                    |             |                    |                             |
|                          |            |                            |                                                                                    |             |                    |                             |
| Suite # 105              | 105        |                            | 4 Private Offices                                                                  |             |                    |                             |
| 1930 E. Carson St        | 3,316 SF   | 50%<br>Approx.<br>1,658 SF | 1 Conference Room Reception Area Bullpen Area Kitchenette 1 Restroom and Warehouse | TBD         | October 1,<br>2025 | Sarah Sabet<br>310.952.6408 |
|                          |            |                            |                                                                                    |             |                    |                             |
| Suite # 406              | 406        |                            | 1 Private Office Reception Area                                                    |             |                    |                             |
| 21818 S. Wilmington Ave. | 1,920 SF   | 20%<br>Approx.<br>384 SF   | 1 Restroom Millwork Cabinets Sink in Warehouse                                     | TBD         | Now                | Sarah Sabet<br>310.952.6408 |